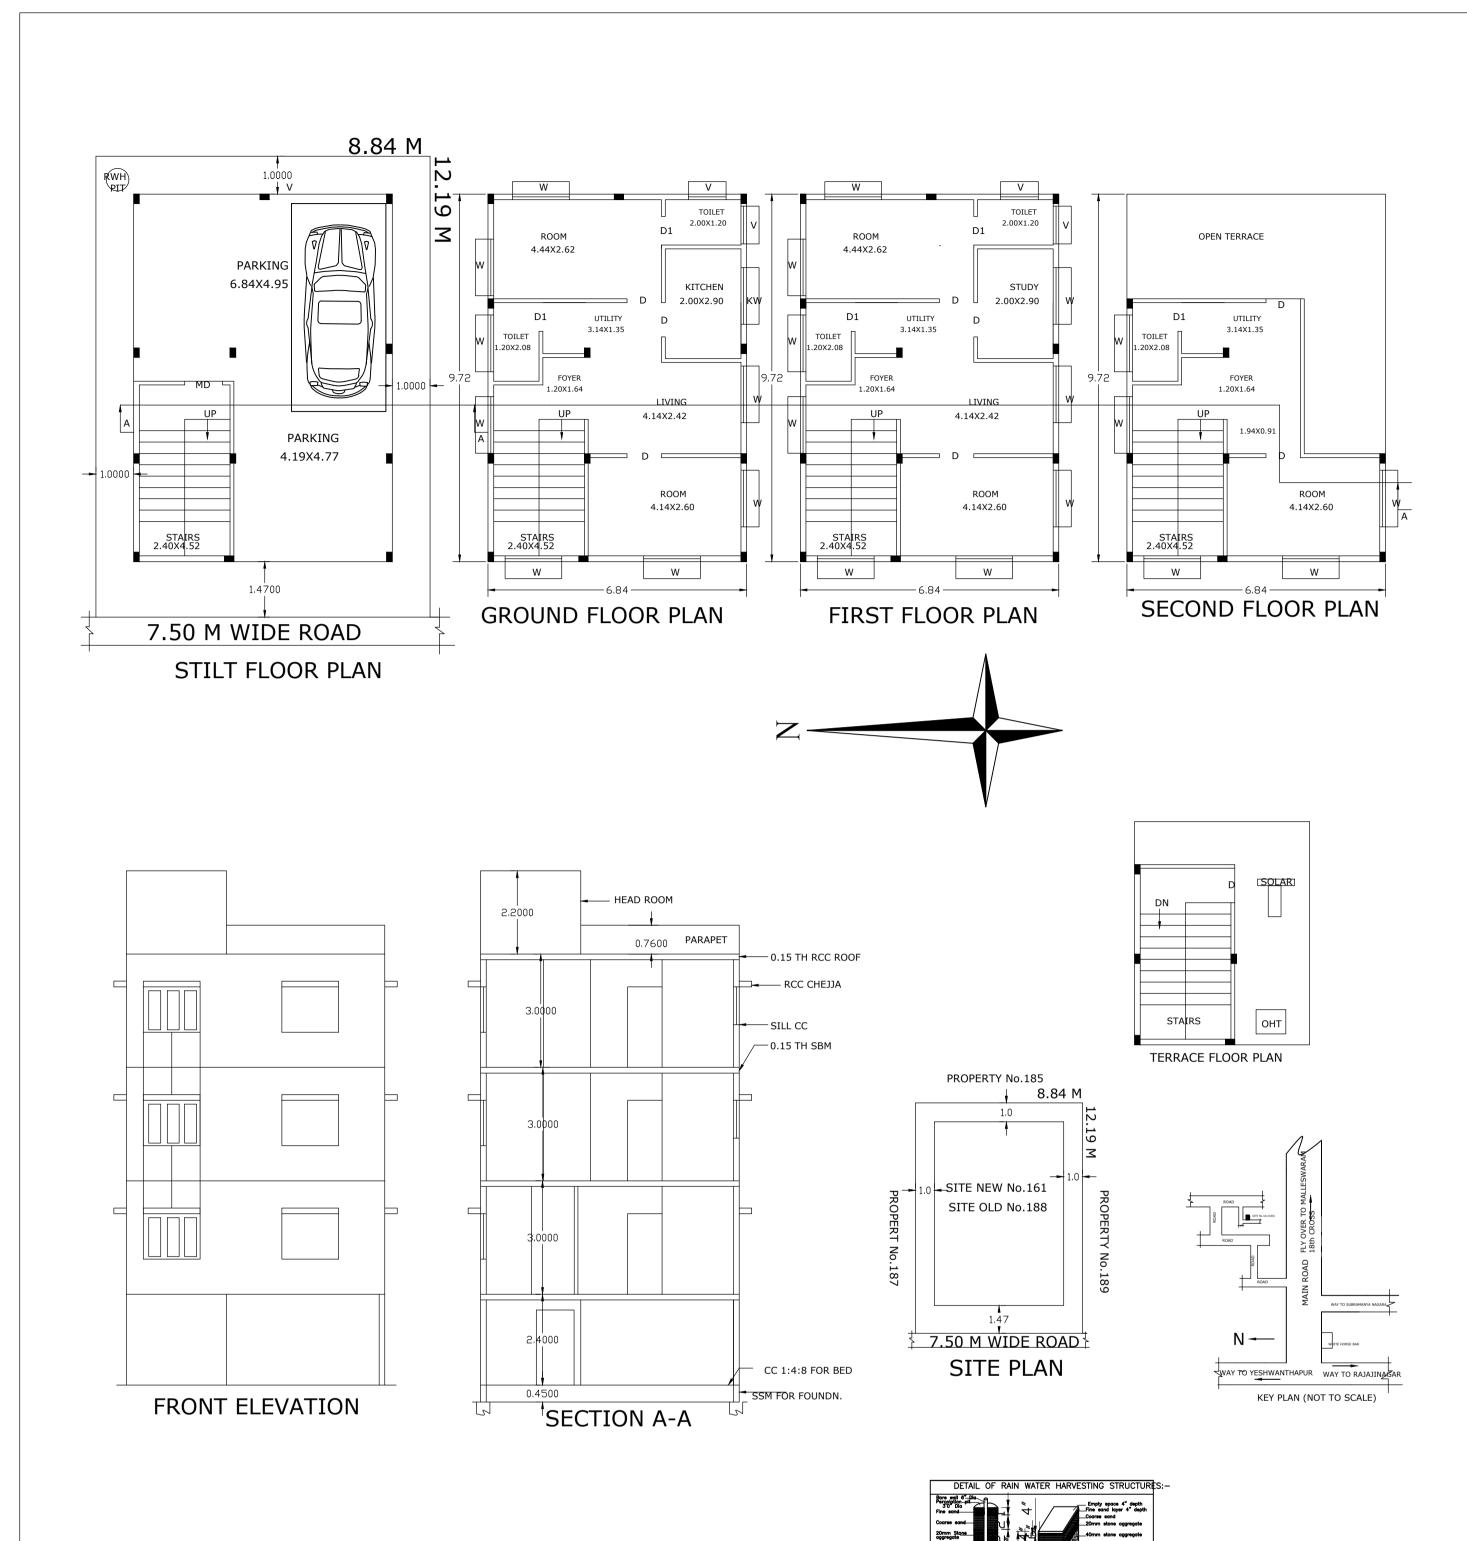

UnitBUA Table for Block :A (VEENA)

| FLOOR                | Name    | UnitBUA Type | UnitBUA Area | Carpet Area | No. of Rooms | No. of Tenement |
|----------------------|---------|--------------|--------------|-------------|--------------|-----------------|
| GROUND<br>FLOOR PLAN | SPLIT A | FLAT         | 153.42       | 153.42      | 6            | 1               |
| FIRST FLOOR<br>PLAN  | SPLIT A | FLAT         | 0.00         | 0.00        | 6            | 0               |
| SECOND<br>FLOOR PLAN | SPLIT A | FLAT         | 0.00         | 0.00        | 3            | 0               |
| Total:               | -       | -            | 153.42       | 153.42      | 15           | 1               |

## Required Parking(Table 7a)

| Block                    | Type        | Quilities                   | Area     | Ur    |       |          |  |
|--------------------------|-------------|-----------------------------|----------|-------|-------|----------|--|
| Name                     | туре        | SubUse                      | (Sq.mt.) | Reqd. | Prop. | Reqd./Ur |  |
| A (VEENA)                | Residential | Plotted Resi<br>development | 50 - 225 | 1     | -     | 1        |  |
|                          | Total :     |                             | -        | -     | -     | -        |  |
| Parking Check (Table 7b) |             |                             |          |       |       |          |  |

a).Consist of 1Stilt + 1Ground + 2 only. 2. Sanction is accorded for Residential use only. The use of the building shall not be deviated to any other use.

3.53.84 area reserved for car parking shall not be converted for any other purpose. 4.Development charges towards increasing the capacity of water supply, sanitary and power main

## Block USE/SUBUSE Details

| Block Name Block Use  |  | E        | Block SubUse Block Structure |                             | Block Land Use<br>Category |                |                              |      |                            |            |
|-----------------------|--|----------|------------------------------|-----------------------------|----------------------------|----------------|------------------------------|------|----------------------------|------------|
| A (VEENA) Residential |  | idential |                              | Plotted Resi<br>development | Bldg upto                  | 11.5 mt. Ht.   |                              | R    |                            |            |
| FAR &Tenement Details |  |          |                              |                             |                            |                |                              |      |                            |            |
| Block No. of Same     |  |          | Total Built L<br>Area (Sq.m  |                             | Deductions (A              | rea in Sq.mt.) | Proposed<br>Area<br>(Sq.mt.) | FAR  | Total FAR<br>Area (Sq.mt.) | Tnmt (No.) |
|                       |  |          |                              |                             | StairCase                  | Parking        | Resi.                        |      |                            |            |
| A (VEENA)             |  | 1        | 250.8                        | 30                          | 12.64                      | 53.84          | 17                           | 1.68 | 184.32                     | 01         |
| Grand Total:          |  | 1        | 250.8                        | 30                          | 12.64                      | 53.84          | 17                           | 1.68 | 184.32                     | 1.00       |