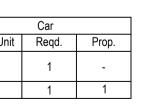

## Required Parking(Table 7a)

| Block                    | Type        | Quilities                   | Area     | Ur    |       |          |  |
|--------------------------|-------------|-----------------------------|----------|-------|-------|----------|--|
| Name                     | туре        | SubUse                      | (Sq.mt.) | Reqd. | Prop. | Reqd./Ur |  |
| A (VEENA)                | Residential | Plotted Resi<br>development | 50 - 225 | 1     | -     | 1        |  |
|                          | Total :     |                             | -        | -     | -     | -        |  |
| Parking Check (Table 7b) |             |                             |          |       |       |          |  |

SECTION OF REFILLING IPIT

SECTION OF PERCOLATION PIT

|  | Vehicle Type  | Re  | Achieve       |     |  |  |
|--|---------------|-----|---------------|-----|--|--|
|  |               | No. | Area (Sq.mt.) | No. |  |  |
|  | Car           | 1   | 13.75         | 1   |  |  |
|  | Total Car     | 1   | 13.75         | 1   |  |  |
|  | TwoWheeler    | -   | 13.75         | 0   |  |  |
|  | Other Parking | -   | -             | -   |  |  |
|  | Total         |     |               |     |  |  |